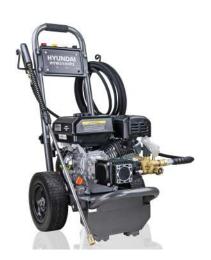

## **HYW3100P2 3100psi Petrol Pressure Washer**

- Powered by a 212cc 4-stroke petrol engine providing professional cleaning power.
- Produces a maximum output of 3000psi with a 10L/min flow rate.
- Built onto a sturdy and lightweight frame with pneumatic tyres.
- Equipped with an AR RSV3G31 Triplex Pump, built to last for 3000 hours.
- Supplied with 4 quick release nozzles and a turbo nozzle.
- All Hyundai pressure washers are covered by a 3 Year Platlnum Hyundai Warranty.