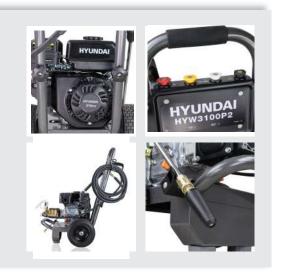

## **HYW3100P2 3100psi Petrol Pressure Washer**

- Powered by a 212cc 4-stroke petrol engine providing professional cleaning power.
- Produces a maximum output of 3000psi with a 10L/min flow rate.
- Built onto a sturdy and lightweight frame with pneumatic tyres.
- Equipped with an AR RSV3G31 Triplex Pump, built to last for 3000 hours.
- Supplied with 4 quick release nozzles and a turbo nozzle.
- All Hyundai pressure washers are covered by a 3 Year Platlnum Hyundai Warranty.